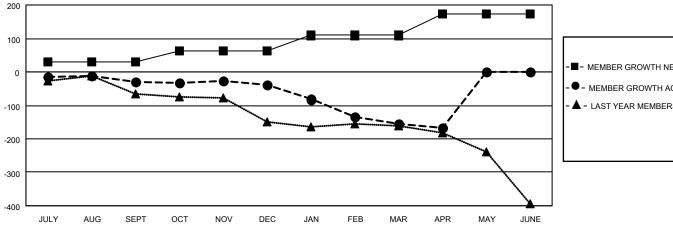

## GOALS AND ACTUAL MEMBERS CUMULATIVE

| - | MEMBER | GROWTH | NET GOAL |  |
|---|--------|--------|----------|--|

- MEMBER GROWTH ACTUAL
- LAST YEAR MEMBERSHIP ACTUAL

| DROPPED CLUBS: 6 |     |
|------------------|-----|
| DROPPED MEMBERS  |     |
| DECEASED         | 72  |
| CLUB CANCELLED   | 47  |
| OTHER            | 348 |
| TOTAL            | 467 |