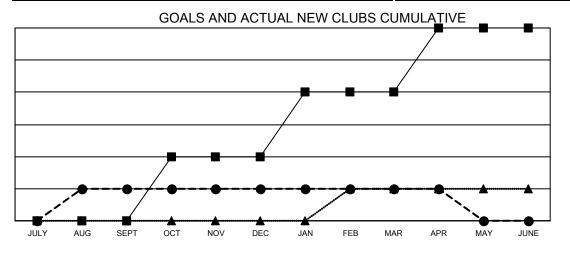

- CURRENT YEAR GOALS FOR NEW CLUBS
- CURRENT YEAR ACTUAL NEW CLUBS
- LAST YEAR ACTUAL NEW CLUBS